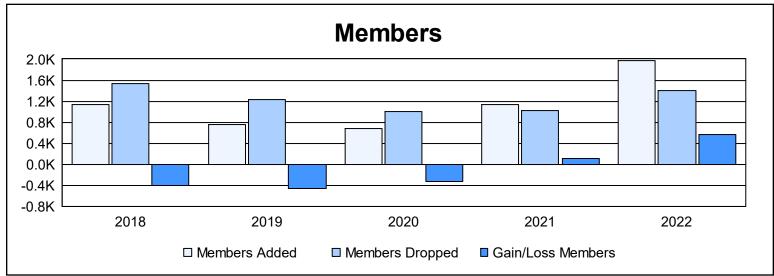

District 321 D

As of June 2022 Cumulative

| Year      | New<br>Clubs | Dropped<br>Clubs | Gain/<br>Loss<br>Clubs | New<br>Members | Charter<br>Members | Reinstate<br>Members | Transfer<br>Members | Total<br>Member<br>Added | Total<br>Members<br>Dropped | Gain/<br>Loss<br>Members |
|-----------|--------------|------------------|------------------------|----------------|--------------------|----------------------|---------------------|--------------------------|-----------------------------|--------------------------|
| 2017-2018 | 6            | 14               | -8                     | 789            | 198                | 120                  | 22                  | 1,129                    | 1,536                       | -407                     |
| 2018-2019 | 5            | 10               | -5                     | 416            | 151                | 181                  | 14                  | 762                      | 1,223                       | -461                     |
| 2019-2020 | 4            | 11               | -7                     | 348            | 141                | 165                  | 30                  | 684                      | 1,010                       | -326                     |
| 2020-2021 | 22           | 10               | 12                     | 450            | 571                | 100                  | 6                   | 1,127                    | 1,013                       | 114                      |
| 2021-2022 | 29           | 10               | 19                     | 936            | 766                | 196                  | 73                  | 1,971                    | 1,406                       | 565                      |
| Average   | 13           | 11               | 2                      | 588            | 365                | 152                  | 29                  | 1,135                    | 1,238                       | -103                     |